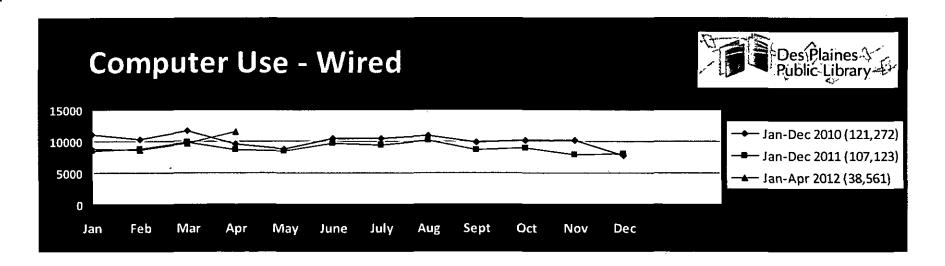

Youth Services | 3,148  | Youth Services | 10,39 |
| Adult Services | 13,906 | Adult Services | 55,34 |
| Circulation    | 7,836  | Circulation    | 32,69 |
| TOTAL          | 24,890 | TOTAL          | 98,44 |

| PATRON ATTENDANCE |        |              |          | · · · · · · · · · · · · · · · · · · · |
|-------------------|--------|--------------|----------|---------------------------------------|
| THIS MONTH        |        | YEAR TO DATE |          |                                       |
| Apr 2012          | 46,499 | YTD 2012     |          | 198,486                               |
| Apr 2011          | 49,309 | YTD 2011     |          | 197,590                               |
| % Change          | -5.70% |              | % Change | 0.45%                                 |



•;



#### 2012 CIRCULATION BY MONTH

| CHILDREN                                                                                                                        | Jan                                                                                              | Feb                                                                                              | Mar                                                                                              | Apr                                                                                                 | May | June | July | Aug | Sept | Oct | Nov | Dec | TOTAL                                                                                                     |
|---------------------------------------------------------------------------