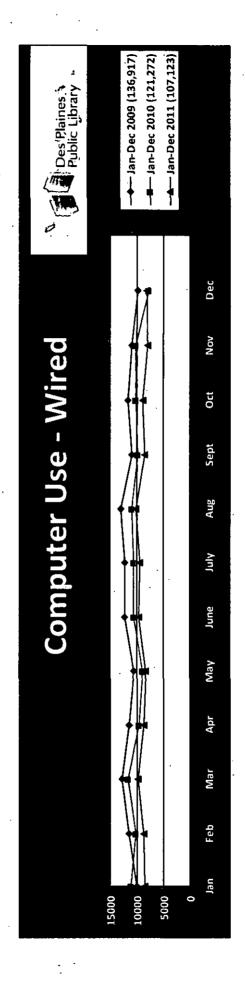

| TOTAL 203   | TOTAL          | 10,111 |
| % C        | hange 2479  | % Change       | 14%    |

| THIS MONTH     |        | YEAR TO DATE   |     |
|----------------|--------|----------------|-----|
| Dec 2011       |        | YTD 2011       |     |
| Youth Services | 2,704  | Youth Services | N/A |
| Adult Services | 11,652 | Adult Services | N/A |
| Circulation    | 7,212  | Circulation    | N/A |
| TOTAL          | 21,568 | TOTAL          | N/A |

| PATRON ATTENDANCE |        |              |         |
|-------------------|--------|--------------|---------|
| THIS MONTH        |        | YEAR TO DATE |         |
| Dec 2011          | 44,012 | YTD 2011     | 598,389 |
| Dec 2010          | 41,946 | YTD 2010     | 576,796 |
| % Change          | 4.93%  | % Change     | 3.74%   |









DES PLAINES PUBLIC LIBRARY

CASH BUDGET PROJECTION For the Year Eaded December 31, 2011

| i i                                   | January                                            | February       | March        | April        | May          | June         | July        | Augusi       | September    | October      | November     | December  | Year Totals | Sudgeted Amount<br>Year Totals Under/Over | Amount<br>Inder/Over |
|---------------------------------------|----------------------------------------------------|----------------|--------------|--------------|--------------|--------------|-------------|--------------|--------------|--------------|--------------|-----------|-------------|-------------------------------------------|----------------------|
| Datance Sacer Cash Beginnin