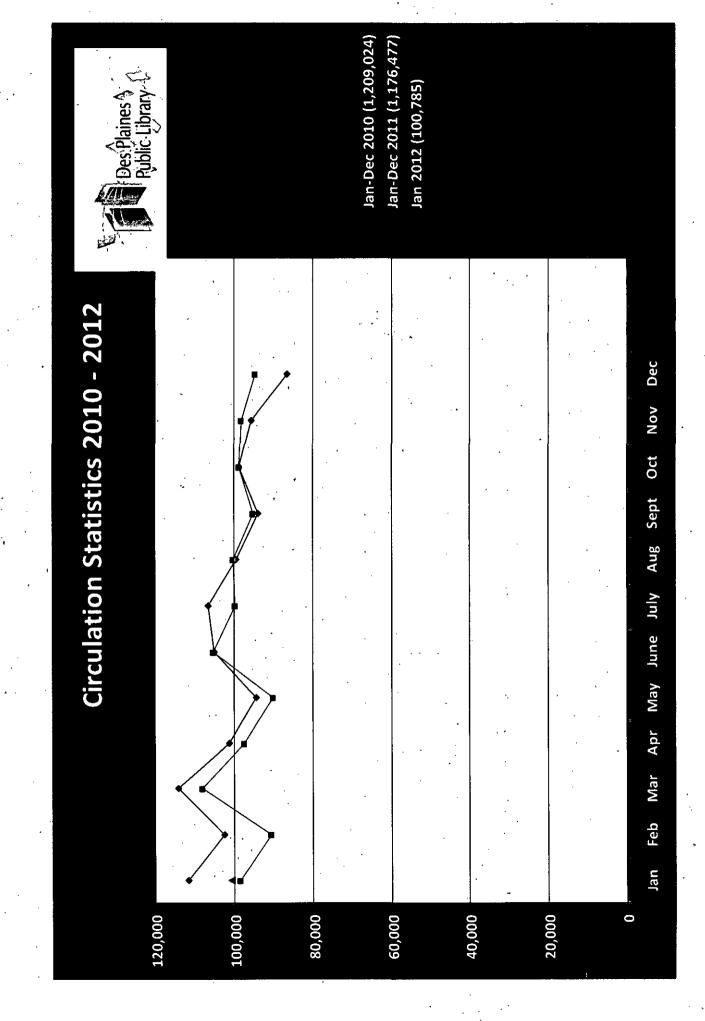

| TOTAL    | 958  |
|            | % Change | -14% |              | % Change | -14% |

| PATRON ASSISTAN | ICE   |        |              |        |
|-----------------|-------|--------|--------------|--------|
| THIS MONTH      |       |        | YEAR TO DATE |        |
| Jan 2012        |       |        | YTD 2012     |        |
|                 | TOTAL | 26,215 | TOTAL        | 26,215 |

| PATRON ATTENDANCE |        |              | -        |        |
|-------------------|--------|--------------|----------|--------|
| THIS MONTH        |        | YEAR TO DATE |          |        |
| Jan 2012          | 50,205 | YTD 2012     |          | 50,205 |
| Jan 2011          | 47,654 | YTD 2011     |          | 47,654 |
| % Change          | 5.35%  |              | % Change | 5.35%  |







## FOR THE FISCAL YEAR BEGINNING JUNE 1, 2011 AND ENDING MAY 31, 2012 AS OF JANUARY 24, 2012

| Event / Items Purchased                                              | Cost               | Date of        |
|----------------------------------------------------------------------|--------------------|----------------|
|                                                                      |                    | Event/Purchase |
| "Battle of the Bands" Equipment Fees (Hedroom Productions)           | \$600.00*          | 6-10-2011      |
| "Battle of the Bands" Prize Money for competitors                    | \$300.00*          | 6-10-2011      |
| SRC-Youth Services DeptGeoff Marsh, Strolling Musician on 6-4-11     | \$725.00*          | 6-1-2011       |
| SRC-Youth Services Dept. Face Pa