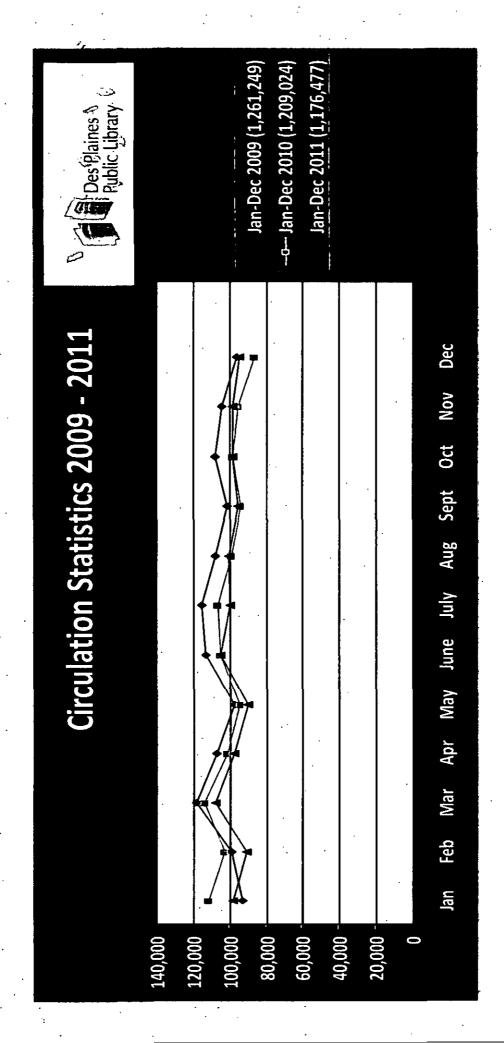

| TOTAL 203   | TOTAL          | 10,111 |
| % C        | hange 2479  | % Change       | 14%    |

| THIS MONTH     |        | YEAR TO DATE   |     |
|----------------|--------|----------------|-----|
| Dec 2011       |        | YTD 2011       |     |
| Youth Services | 2,704  | Youth Services | N/A |
| Adult Services | 11,652 | Adult Services | N/A |
| Circulation    | 7,212  | Circulation    | N/A |
| TOTAL          | 21,568 | TOTAL          | N/A |

| PATRON ATTENDANCE |        |              |         |
|-------------------|--------|--------------|---------|
| THIS MONTH        |        | YEAR TO DATE |         |
| Dec 2011          | 44,012 | YTD 2011     | 598,389 |
| Dec 2010          | 41,946 | YTD 2010     | 576,796 |
| % Change          | 4.93%  | % Change     | 3.74%   |









DES PLAINES PUBLIC LIBRARY

CASH BUDGET PROJECTION For the Year Eaded December 31, 2011

| i i                                   | January                                            | February       | March        | April        | May          | June         | July        | Augusi       | September    | October      | November     | December  | Year Totals | Sudgeted Amount<br>Year Totals Under/Over | Amount<br>Inder/Over |
|---------------------------------------|----------------------------------------------------|----------------|--------------|--------------|--------------|--------------|-------------|--------------|--------------|--------------|--------------|-----------|-------------|-------------------------------------------|----------------------|
| Datance Sacer Cash Begi