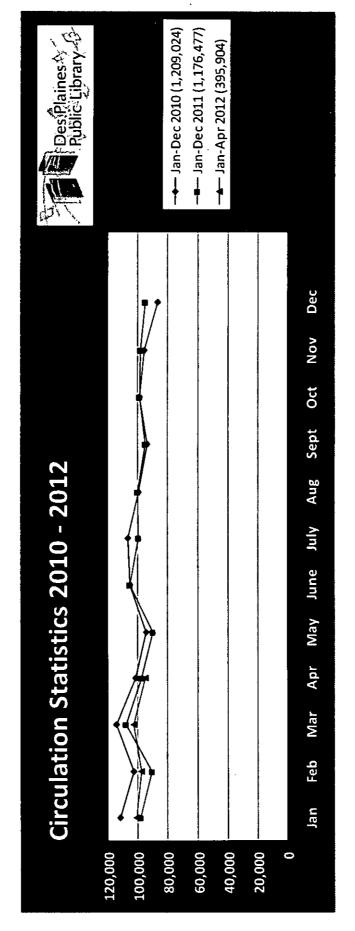

|
| Youth Services | 3,148  | Youth Services | 10,39 |
| Adult Services | 13,906 | Adult Services | 55,34 |
| Circulation    | 7,836  | Circulation    | 32,69 |
| TOTAL          | 24,890 | TOTAL          | 98,44 |

| PATRON ATTENDANCE |        |              |          | · · · · · · · · · · · · · · · · · · · |
|-------------------|--------|--------------|----------|---------------------------------------|
| THIS MONTH        |        | YEAR TO DATE |          |                                       |
| Apr 2012          | 46,499 | YTD 2012     |          | 198,486                               |
| Apr 2011          | 49,309 | YTD 2011     |          | 197,590                               |
| % Change          | -5.70% |              | % Change | 0.45%                                 |



•;



#### 2012 CIRCULATION BY MONTH

| CHILDREN                                                                                                                        | Jan                                                                                              | Feb                                                                                              | Mar                                                                                              | Apr                                                                                                 | May | June | July | Aug | Sept | Oct | Nov | Dec | TOTAL                                                                                                     |
|---------------------------------------------------------------------