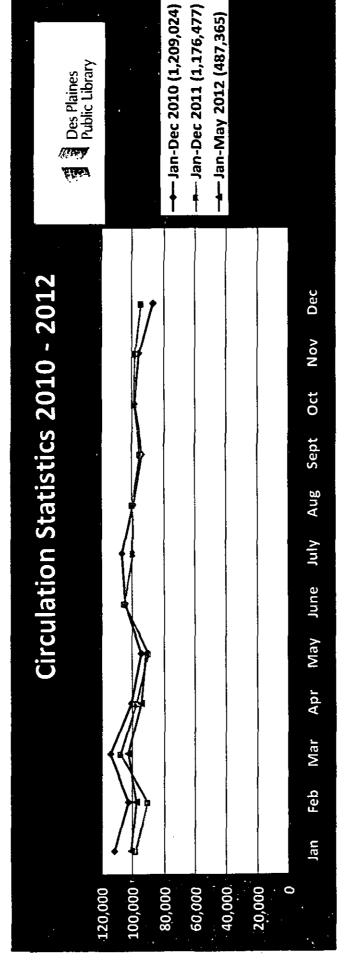

|
|            | % Change | 154%  | ,            | % Change | 53%       |

| PATRON ASSISTANCE |        |              |       |         |
|-------------------|--------|--------------|-------|---------|
| THIS MONTH        |        | YEAR TO DATE |       |         |
| May 2012          |        | YTD 2012     |       |         |
| TOTA              | 23,492 |              | TOTAL | 121,937 |

| PATRON ATTENDANCE |        |              |          |         |
|-------------------|--------|--------------|----------|---------|
| THIS MONTH        |        | YEAR TO DATE |          |         |
| May 2012          | 46,565 | YTD 2012     |          | 245,051 |
| May 2011          | 46,998 | YTD 2011     |          | 244,588 |
| % Change          | -0.92% |              | % Change | 0.19%   |







FOR YOUTH DEVELOPMENT® FOR HEALTHY LLYING FOR SOCIAL RESPONSISILITY

To:

Des Plaines Public Library

Attn: Stephanie Spetter 1501 Ellinwood Street Des Plaines, IL 60016

4/30/2012

Dear Stephanie,

On behalf of the Lattof YMCA, we would like to thank you for helping us celebrate the 21st anniversary of Healthy Kids Day. With childhood obesity on the rise and financial burdens limiting opportunities that encourage physical activity for kids, our work has never been more important.

We sincerely appreciate your willingness to partner with the Y. Together we are helping families make choices that are critical to longer, healthier and happier lives.

This year's event brought in over 300 members of the community to Healthy Kids Day. Your participation in the nation's largest health day