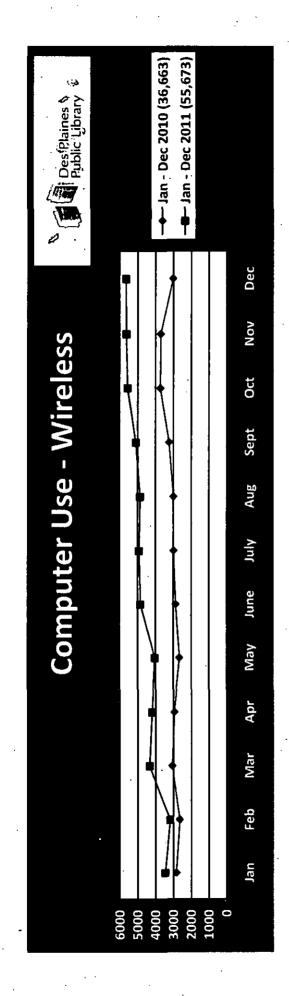

| TOTAL 203   | TOTAL          | 10,111 |
| % C        | hange 2479  | % Change       | 14%    |

| THIS MONTH     |        | YEAR TO DATE   |     |
|----------------|--------|----------------|-----|
| Dec 2011       |        | YTD 2011       |     |
| Youth Services | 2,704  | Youth Services | N/A |
| Adult Services | 11,652 | Adult Services | N/A |
| Circulation    | 7,212  | Circulation    | N/A |
| TOTAL          | 21,568 | TOTAL          | N/A |

| PATRON ATTENDANCE |        |              |         |
|-------------------|--------|--------------|---------|
| THIS MONTH        |        | YEAR TO DATE |         |
| Dec 2011          | 44,012 | YTD 2011     | 598,389 |
| Dec 2010          | 41,946 | YTD 2010     | 576,796 |
| % Change          | 4.93%  | % Change     | 3.74%   |









DES PLAINES PUBLIC LIBRARY

CASH BUDGET PROJECTION For the Year Eaded December 31, 2011

| i i                                   | January                                            | February       | March        | April        | May          | June         | July        | Augusi       | September    | October      | November     | December  | Year Totals | Sudgeted Amount<br>Year Totals Under/Over | Amount<br>Inder/Over |
|---------------------------------------|----------------------------------------------------|----------------|--------------|--------------|--------------|--------------|-------------|--------------|--------------|--------------|--------------|-----------|-------------|-------------------------------------------|----------------------|
| Datance Sacer Cash Beginn